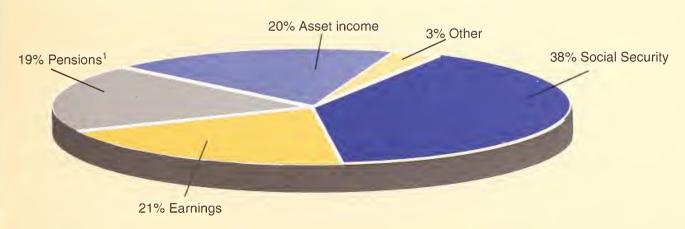

|                         |                      | Employment and Earnings                                                                                                                                                                                |
|-------------------------|----------------------|--------------------------------------------------------------------------------------------------------------------------------------------------------------------------------------------------------|
| 141                     | 3.B1<br>3.B2         | Discontinued Total earnings and wages and salaries in employment covered by selected                                                                                                                   |
| 142                     | 3.B3                 | social insurance programs, 1946–96 Federal minimum wage rates under the Fair Labor Standards Act and average hourly earnings and average weekly hours for production workers in manufacturing, 1938–98 |
|                         |                      | Interprogram Data                                                                                                                                                                                      |
|                         | 3.C1<br>3.C2         | Discontinued Discontinued                                                                                                                                                                              |
| 143                     | 3.C3                 | Selected social insurance programs: Source of funds from contributions and                                                                                                                             |
| 144                     | 3.C4                 | transfers, 1965–98 Social Security and selected public assistance programs: Average monthly                                                                                                            |
| 145                     | 3.C5                 | amount in current and 1997 dollars, 1950–98 OASDI and SSI: Population aged 65 or older receiving OASDI benefits, SSI                                                                                   |
| 146                     | 3.C6                 | payments, or both, 1940–98, ranked by state, December 1998  Number and percent of OASDI beneficiaries also receiving federally adminis-                                                                |
|                         | 3.C6.1               | tered SSI payments, by SSI category and type of OASDI benefit, December 1998  Number of persons aged 18–64 receiving OASDI benefits or federally adminis-                                              |
|                         |                      | tered SSI payments based on disability, by type of benefit, 1978-98                                                                                                                                    |
| 148                     | 3.C7                 | Number and percentage distribution of persons aged 15 or older with Social Security benefits or with Supplemental Security Income, by age, sex, race, March 1998, and median amount, 1997              |
| 149                     | 3.C8                 | Number of persons aged 15 or older with Social Security benefits or with Supplemental Security Income and percent of Hispanic origin, by age, sex,                                                     |
|                         | 3.C9                 | March 1998, and median amount, 1997 Discontinued                                                                                                                                                       |
|                         | 3.C10                | Discontinued                                                                                                                                                                                           |
|                         | 3.C11                | Discontinued                                                                                                                                                                                           |
|                         |                      | Employee Benefits                                                                                                                                                                                      |
|                         | 3.D1                 | Discontinued                                                                                                                                                                                           |
|                         |                      | Poverty                                                                                                                                                                                                |
| 150                     | 3.E1                 | Weighted average poverty thresholds for nonfarm families of specified size, 1959-98                                                                                                                    |
| 151                     | 3.E2                 | Number and percent of poor persons, by age, at end of 1959-97                                                                                                                                          |
| 152                     | 3.E3                 | Shares of money income from earnings and other sources for aged and nonaged families, 1997                                                                                                             |
| 153                     | 3.E4                 | Current living arrangements of persons aged 65 or older, March 1998                                                                                                                                    |
| 154                     | 3.E5<br>3.E6         | Discontinued Aged families receiving Social Security benefits, by share of income from                                                                                                                 |
|                         | 3.E7                 | benefits and race, 1997 Discontinued                                                                                                                                                                   |
| 155                     | 3.E8                 | Poverty guidelines for families of specified size, 1965–99                                                                                                                                             |
| Old-Age, Survivors, and | · · · ·              |                                                                                                                                                                                                        |
| Disability Insurance    |                      | Trust Funds                                                                                                                                                                                            |
| 159                     | 4.A1                 | Old-Age and Survivors Insurance, 1937–98                                                                                                                                                               |
| 160                     | 4.A2                 | Disability Insurance, 1957–98                                                                                                                                                                          |
| 161<br>162              | 4.A3<br>4.A4         | Combined OASI and DI, 1957–98  Total annual benefits paid, by type of benefit and trust fund,                                                                                                          |
| 102                     | -7./~\* <del>1</del> | and as percent of personal income, 1937-98                                                                                                                                                             |
| 163<br>164              | 4.A5<br>4.A6         | Total annual benefits paid from OASI Trust Fund, by type of benefit, 1937–98  Total annual benefits paid from DI Trust Fund, by type of benefit, 1957–98                                               |